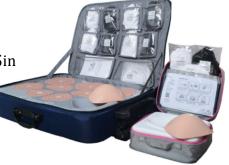

## A Mobile and Concise Display Suitcase

with full assortment of all sizes of prosthesis and pocketed bras

## **Dimensions:**

 Suitcase – 80cm/31.5in x 58cm/22.75in x 18cm/7.25in

2. Kit – 26.5cm/10.5in x 24.5cm/9.75in x 13.5cm/5.25in

**Benefit to Customer**:- Allows patients for perfect fitting and user-experience before buying the product

## Benefit to Dealer/Partner:-

- Allows a permanent provision for offering pre-trial for post-mastectomy prosthetic rehabilitation
- Two Strategies:
  - i. Inventory Less Model (user receives kit through courier at her doorstep)
  - ii. Inventory Based Model (user instantly buys the kit after trial)