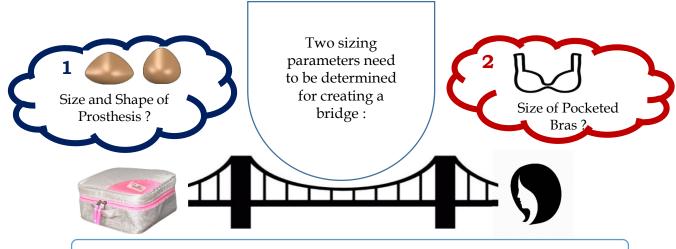

## Restoring confidence, dignity and femininity of breast cancer survivors



## A Mobile and Concise Display Suitcase

with full assortment of all sizes of prosthesis and pocketed bras



## **Dimensions:**

 Suitcase – 80cm/31.5in x 58cm/22.75in x 18cm/7.25in

2. Kit – 26.5cm/10.5in x 24.5cm/9.75in x 13.5cm/5.25in



**Benefit to Customer**:- Allows patients for perfect fitting and user-experience before buying the product

## Benefit to Dealer/Partner:-

- Allows a permanent provision for offering pre-trial for post-mastectomy prosthetic rehabilitation
- Two Strategies:
  - i. Inventory Less Model (user receives kit through courier at her doorstep)
  - ii. Inventory Based Model (user instantly buys the kit after trial)