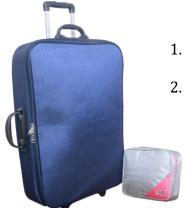

## A Mobile and Concise Display Suitcase

with full assortment of all sizes of prosthesis and pocketed bras

## **Dimensions:**

 Suitcase – 80cm/31.5in x 58cm/22.75in x 18cm/7.25in

2. Kit – 26.5cm/10.5in x 24.5cm/9.75in x 13.5cm/5.25in

**Benefit to Customer**:- Allows patients for perfect fitting and user-experience before buying the product